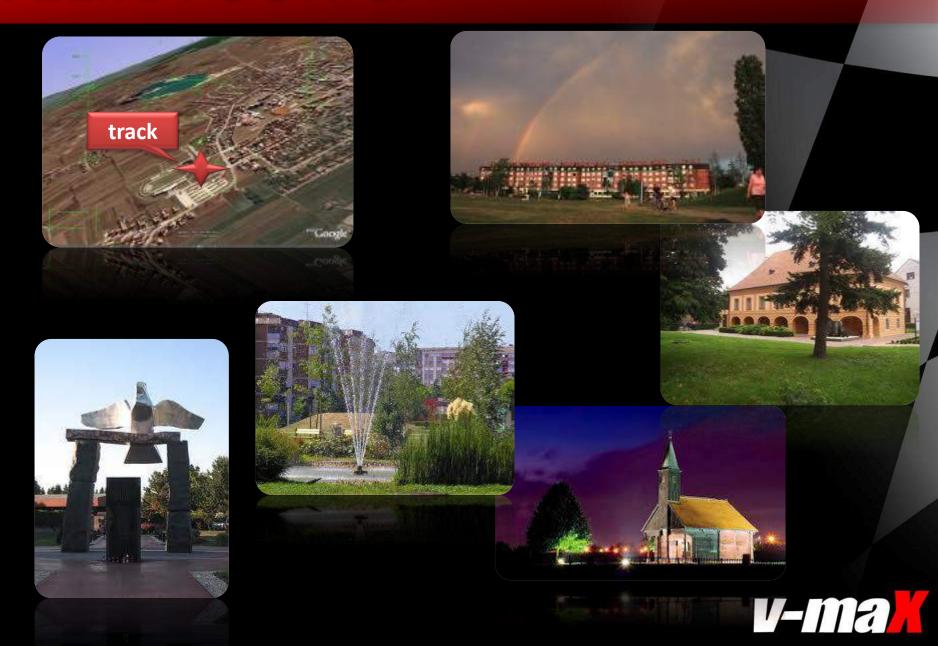

### AMK "V-MAX"-CLUB

The club is based in the city of Velika Gorica, 15 km SE from Zagreb, the Croatian capital.

Since 2000, Amk "v-max" has been organizing club events, national and international races in different off-road classes on our track at Velika Gorica's city stadium.

The track site is fully compatible with all EFRA standards for major events (easy access, large parking, camping area, toilets ....etc)

Track layout was originally designed for large scale off-road, but we are currently redesigning it in 1:8 fashion, for an even more exciting experience.

Our club members and stuff has already participated in the organization of a great number of important races, Efra GP's, EC's, nationals etc.

We successfully organized the 2011 European LSOR Championship.

## **VELIKA GORICA**