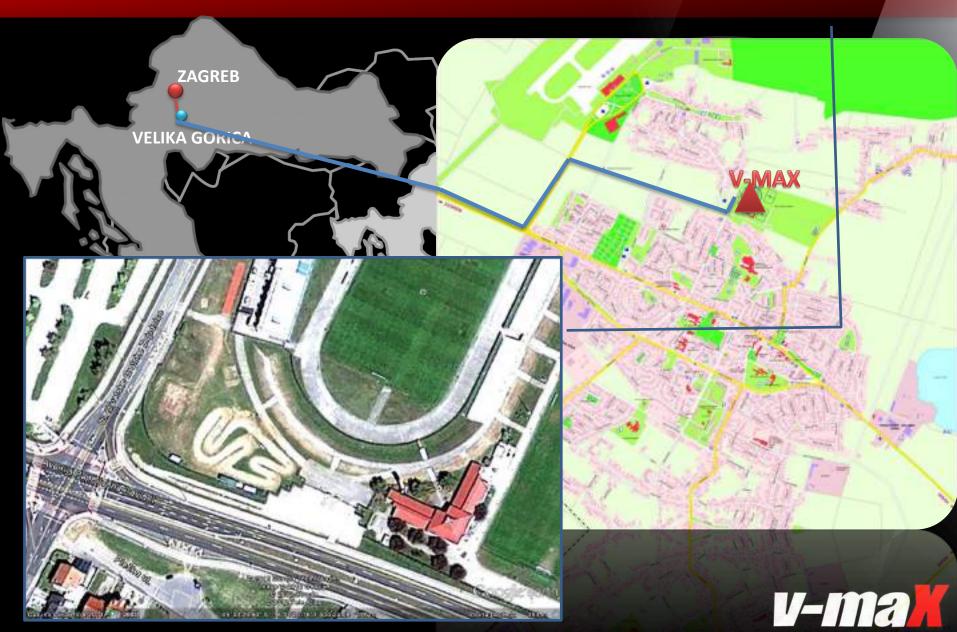

### AMK "V-MAX"-CLUB

The club is based in the city of Velika Gorica, 15 km SE from Zagreb, the Croatian capital.

Since 2000, Amk "v-max" has been organizing club events, national and international races in different off-road classes on our track at Velika Gorica's city stadium.

## LOCATION

GPS: 45°43'24" N 16°04'19" E

Mobile phone: +385 98 20 20 27, e-mail: adujic2@gmail.com

Location: ŠRC «Gorica», Velika Gorica (City football stadium in Velika Gorica)

Hrvatske bratske zajednice 80, 10410 Velika Gorica GPS-Latitude: N 45.7236908 Longitude: E 16.0719